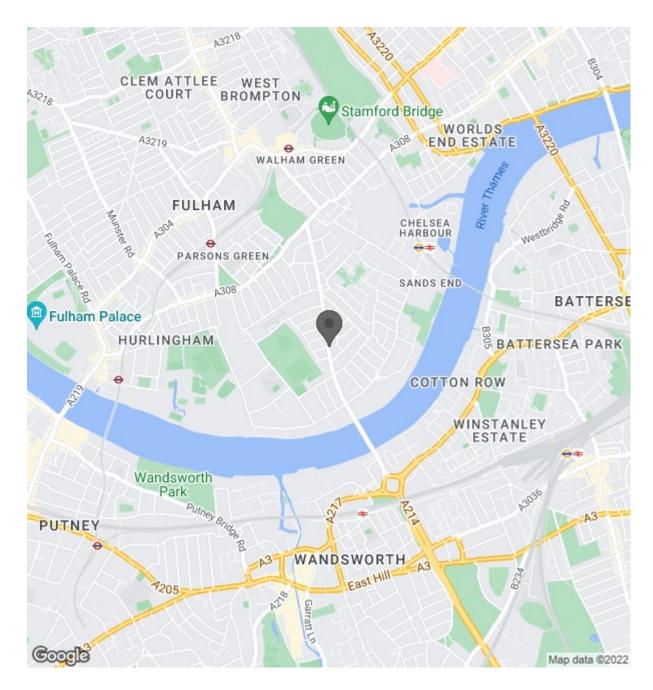

double bedroom apartment located amongst a residential area and moments away from the bars, shops and other local amenities of Wandsworth Bridge Road.

This third floor accommodation benefits from neutral decor throughout and comprises of one double bedroom, modern open-plan kitchen and excellent use of storage space.

This bright and airy property is only a short walk away from South Park as well as the transport links from Imperial Wharf (Overground) or Parsons Green (District Line) and would be perfect for a single professional or couple. 0000 SQ M

- One double bedroom
- Bathroom
- Open plan kitchen
- Fitted storage
- Close to local amenities
- Neutrally decorated
- Top floor
- Available: 29/04/2022
- Furnished

#### MATHEW GOSS

020 7384 6790 mathew@brik.co.uk









#### Location



## Brik

0000 SQ FT

0000 SQ M

### St. Matthews Court, SW6

Approximate gross internal area 31.77 sq m / 342 sq ft



Third Floor

The floor plan is not to scale and measurements and areas shown are approximate and therefore should be used for illustrative purposes only. The plan has been prepared in accordance with the RICS code of Measuring Practice and whilst we have confidence in the information produced, it must not be relied on. If there is any aspect of particular importance, you should carry out or commission your own inspection of the property. Copyright of FeaturePRO.

Important notice Brik give notice that: all text, photographs and plans on these brochure are for guidance only and are not necessarily comprehensive; any areas, measurements or distances given are approximate;