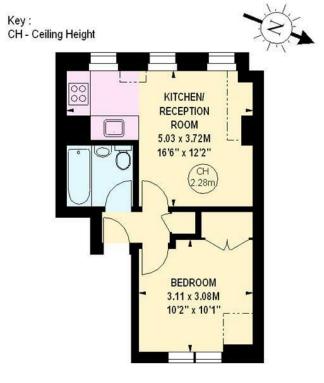

### St. Matthews Court, SW6

Approximate gross internal area 31.77 sq m / 342 sq ft

Third Floor

The floor plan is not to scale and measurements and areas shown are approximate and therefore should be used for illustrative purposes only. The plan has been prepared in accordance with the RICS code of Measuring Practice and whilst we have confidence in the information produced, it must not be relied on. If there is any aspect of particular importance, you should carry out or commission your own inspection of the property. Copyright of FeaturePRO.