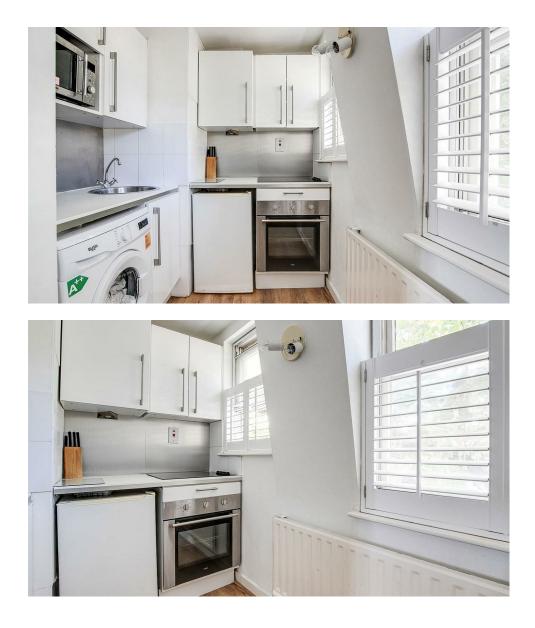

This third floor accommodation benefits from neutral decor throughout and comprises of one double bedroom, modern open-plan kitchen and excellent use of storage space.

This bright and airy property is only a short walk away from South Park as well as the transport links from Imperial Wharf (Overground) or Parsons Green (District Line) and would be perfect for a single professional or couple. 0000 SQ M

- One double bedroom
- Bathroom
- Open plan kitchen
- Fitted storage
- Close to local amenities
- Neutrally decorated
- Top floor
- Available: 29/04/2022
- Furnished